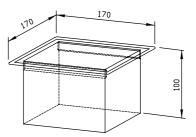

## Suggested text for specifications:

Waste disposal frame in stainless steel (AISI 304) for counter mounting. All-stainless steel construction; visible surfaces satin finished and brushed.

Dimensions: 170 x 100 x 170 mm